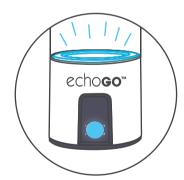

operate with filtered water.
- Always keep the electrode plate wet by keeping a small amount of water in the bottle.
- If you need to store your Echo Go™, put a small amount of water in the bottle and reattach the plug to the electrode plate.

#### **GOT QUESTIONS?**

Contact our Customer Experience Team at either info@synergyscience.com or 1-800-337-7017.



## LIGHT-COLOR DIAGRAM





# Blue LED lights:

Hydrogen water is being created.

# **Green LED lights:**

Self-cleaning cycle is in process. **DO NOT DRINK THIS WATER.** (Also turns green when charging is complete).

### **NEED TO RECHARGE?**

Make sure to only use the included charger. The charging port is on the back of the generator. Charge for 2-3 hours until the green light turns on. Then, remove the product from the charger.





# Blue LED light flashing:

Low battery.

# Red LED lights:

Product is charging.



## **User Manual**

Scan this QR Code for the Echo Go™ Manual.