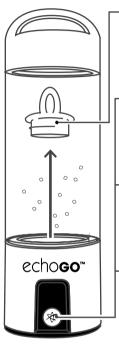

## ECHO GO™

Congrats on your purchase with Synergy Science<sup>TM</sup>! We are delighted to play a role in your health journey. Here are a few things to know about your new Echo  $GO^{TM}$ :

- Pefore use, make sure to remove the plug and clean the plastic body and lid (DO NOT clean the generator). Then, fill the bottle with filtered water and run the self-cleaning cycle.
- 1 short button press creates hydrogen water with 0.8 ppm of hydrogen. A blue light will turn on during electrolysis. This 3-minute cycle results in water that is intended for drinking.
- 2 short button presses create hydrogen water with up to 1.8 ppm of hydrogen. A blue light will turn on during electrolysis. This 10-minute cycle results in water that is intended for drinking.
- Pressing the button for 3 seconds initiates a 3-minute self-cleaning cycle.
  A green light will turn on during electrolysis. THIS WATER IS NOT SAFE
  TO DRINK.

#### **ADVISORIES**

- Never operate the Echo Go<sup>™</sup> without water in the bottle.
- Only operate with filtered water.
- Always keep the electrode plate wet by keeping a small amount of water in the bottle.
- If you need to store your Echo Go™, put a small amount of water in the bottle and reattach the plug to the electrode plate.