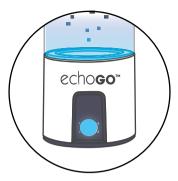

ater with up to 1.8 ppm of hydrogen. A blue light will turn on during electrolysis. This 10-minute cycle results in water that is intended for drinking.
- Pressing the button for 3 seconds initiates a 3-minute self-cleaning cycle.
  A green light will turn on during electrolysis. THIS WATER IS NOT SAFE
  TO DRINK.

#### **ADVISORIES**

- Never operate the Echo Go<sup>™</sup> without water in the bottle.
- Only operate with filtered water.
- Always keep the electrode plate wet by keeping a small amount of water in the bottle.
- If you need to store your Echo Go™, put a small amount of water in the bottle and reattach the plug to the electrode plate.

#### **GOT QUESTIONS?**

Contact our Customer Experience Team at either info@synergyscience.com or 1-800-337-7017.



## LIGHT-COLOR DIAGRAM





# Blue LED lights:

Hydrogen water is being created.

# **Green LED lights:**

Self-cleaning cycle is in process. **DO NOT DRINK THIS WATER.** (Also turns green when charging is complete).

### **NEED TO RECHARGE?**

Make sure to only use the included charger. The charging port is on the back of the generator. Charge for 2-3 hours until the green light turns on. Then, remove the product from the charger.





# Blue LED light flashing:

Low battery.

# Red LED lights:

Product is charging.



## **User Manual**

Scan this QR Code for the Echo Go™ Manual.