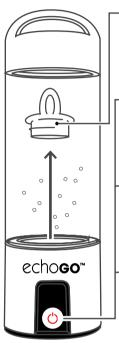

# ECHO GO™

Congrats on your purchase with Synergy Science™! We are delighted to play a role in your health journey. Here are a few things to know about your new Echo Go™:

- Pefore use, make sure to remove the plug and clean the plastic body and lid (DO NOT clean the generator). Then, fill the bottle with filtered water and run the self-cleaning cycle.
- 1 short button press creates hydrogen water with 0.8 ppm of hydrogen. A blue light will turn on during electrolysis. This 3-minute cycle results in water that is intended for drinking.
- 2 short button presses create hydrogen water with up to 1.8 ppm of hydrogen. A blue light will turn on during electrolysis. This 10-minute cycle results in water that is intended for drinking.
- Pressing the button for 3 seconds initiates a 3-minute self-cleaning cycle.
   A green light will turn on during electrolysis. THIS WATER IS NOT SAFE
   TO DRINK.

### **ADVISORIES**

- Never operate the Echo Go<sup>™</sup> without water in the bottle.
- Only operate with filtered water.
- Always keep the electrode plate wet by keeping a small amount of water in the bottle.
- If you need to store your Echo Go™, put a small amount of water in the bottle and reattach the plug to the electrode plate.