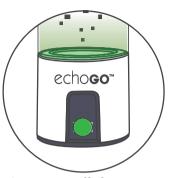

### **NEED TO RECHARGE?**

Green LED lights:
Self-cleaning cycle is in process
DO NOT DRINK THIS WATER.

(Also turns green when charging is complete).

Make sure to only use a 5V-2AH Charging Block. The charging port is on the back of the generator. Charge for 2-3 hours max until the green light turns on. Then, remove the product from the charger.